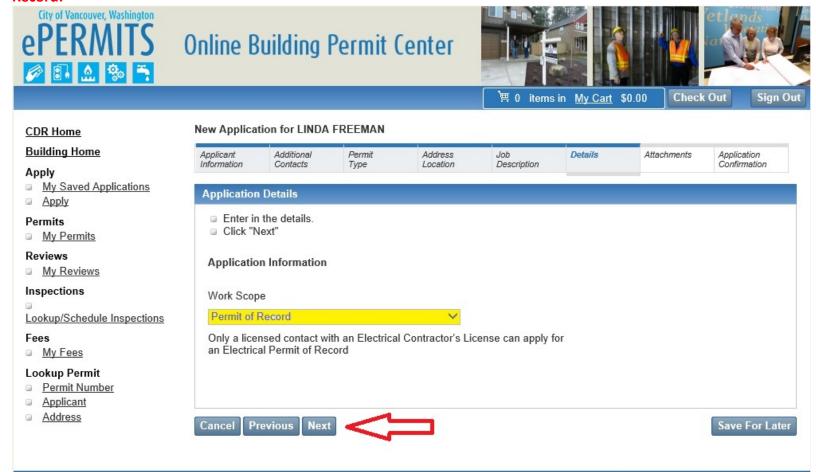

## \*\*\*PERMIT OF RECORD\*\*\*

You will be notified that only a Contractor with an Electrical Contractor's License can apply for an Electrical Permit of Record:

© Copyright 2020. Infor. All rights reserved.

The Electrical Contractor's License will be verified by staff when the Permit of Record is submitted. There will be a 1 day hold placed on all Permits of Records. Once the Contractor License has been verified by staff, the fees will be added to the permit and you can then pay the fee and receive your permit.