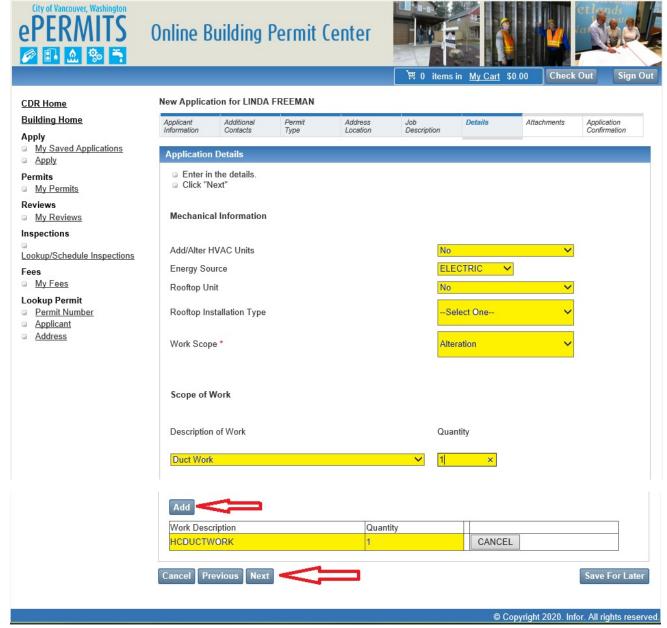

- Add or Alter HVAC Units Yes or No
- Energy Source This field is required so the appropriate inspections are available on the permit
- Rooftop Unit Yes or No This field will determine if Plan Review is required.
- Rooftop Installation Type
  - o New
  - Over 400 lbs
  - Relocate Existing Unit
  - Replacement Like in Kind
- Work Scope
  - New
  - o Alteration
  - o Replacement Like in Kind
  - Annual Permit (this scope of work is not allowed on-line)
- Select an Item from the Description of Work Picklist and then enter the quantity
- Click Add

Repeat these steps for each item you are permitting, when you are done adding items click Next Go to Page 17 to continue with your Mechanical Permit