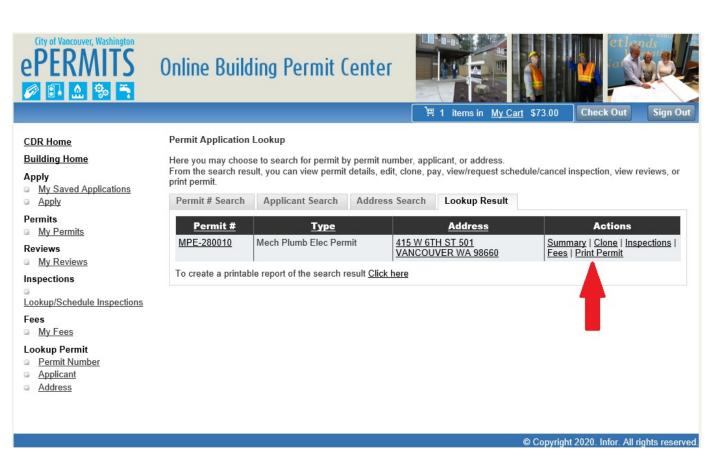

#### Permit Application Lookup

Here you may choose to search for permit by permit number, applicant, or address.

From the search result, you can view permit details, edit, clone, pay, view/request schedule/cancel inspection, view reviews, or print permit.

© Copyright 2020. Infor. All rights reserved.

- Enter the Permit Number in the Application # field and Click Search
- Click on the Print Permit link shown below under the Actions

- Print the Permit and the Inspection Card (page 2) and place on site so it is available for the Inspector to sign off.
- PERMIT AND INSPECTION CARD MUST BE AVAILABLE ON SITE UNTIL THE JOB IS COMPLETE