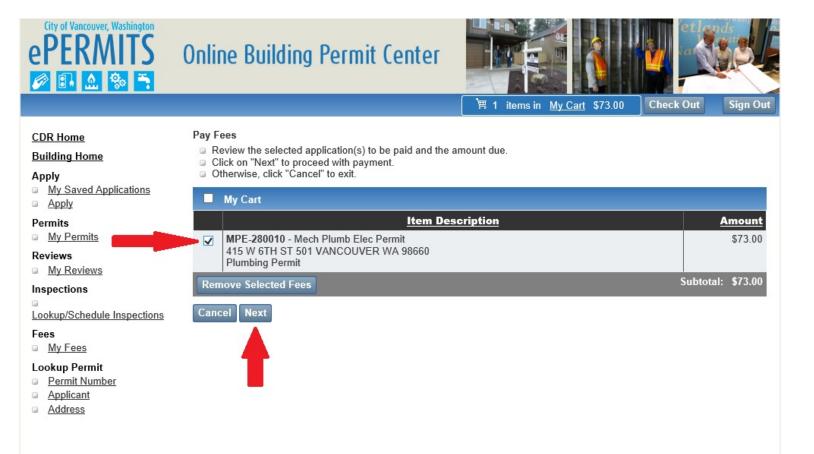

• Click on Check Out located in the upper right hand corner of the screen.

• Check the fee you want to pay by clicking in the box next to the applicable fee (you could have multiple permits showing multiple fees).

© Copyright 2020. Infor. All rights reserved.

Click Next

期 1 items in My Cart \$73.00 Check Out Sign Out