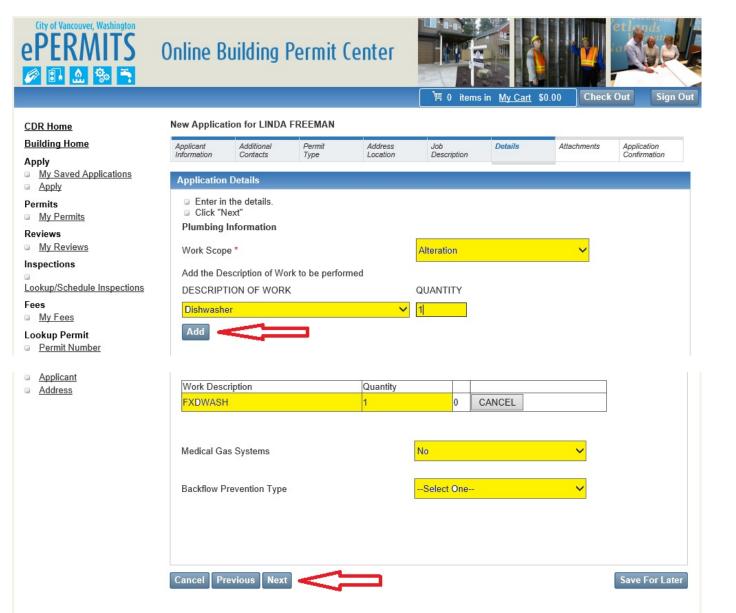

- Work Scope
  - Alteration
  - Annual Permit (this scope of work is not allowed on-line)
  - New
  - Permit of Record (this scope of work is allowed when permit type = Electrical)
  - o Replacement Like in Kind
- Select an Item from the Description of Work Picklist and then enter the quantity
- Click Add
- Medical Gas Systems Yes or No
- Backflow Prevention Type (Only required if work pertains to backflow prevention)

Repeat these steps for each item you are permitting, when you are done adding items

Click Next

Go to Page 17 to continue with your Plumbing Permit

© Copyright 2020. Infor. All rights reserved.

© Copyright 2020. Infor. All rights reserved.