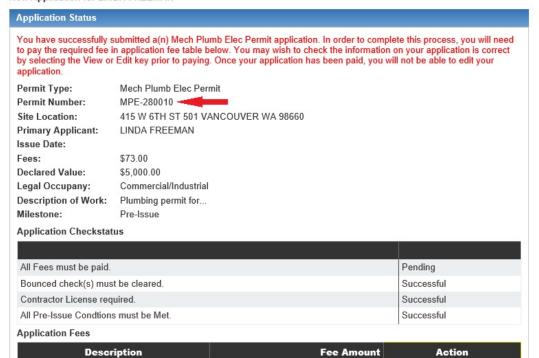

#### New Application for EMBA I REEMA

**Application Status** 

You have successfully submitted a(n) Mech Plumb Elec Permit application. In order to complete this process, you will need to pay the required fee in application fee table below. You may wish to check the information on your application is correct by selecting the View or Edit key prior to paying. Once your application has been paid, you will not be able to edit your application.

Permit Type: Mech Plumb Elec Permit

Permit Number: MPE-280010

Site Location: 415 W 6TH ST 501 VANCOUVER WA 98660

Primary Applicant: LINDA FREEMAN

Issue Date:

Fees: \$73.00 Declared Value: \$5,000.00

Legal Occupany: Commercial/Industrial

Description of Work: Plumbing permit for...

Milestone: Pre-Issue
Application Checkstatus

| All Fees must be paid.               | Pending    |
|--------------------------------------|------------|
| Bounced check(s) must be cleared.    | Successful |
| Contractor License required.         | Successful |
| All Pre-Issue Condtions must be Met. | Successful |

#### **Application Fees**

| Description     | Fee Amount | Action      |
|-----------------|------------|-------------|
| Plumbing Permit | \$73.00    | In the Cart |

View | Clone

© Copyright 2020. Infor. All rights reserved.