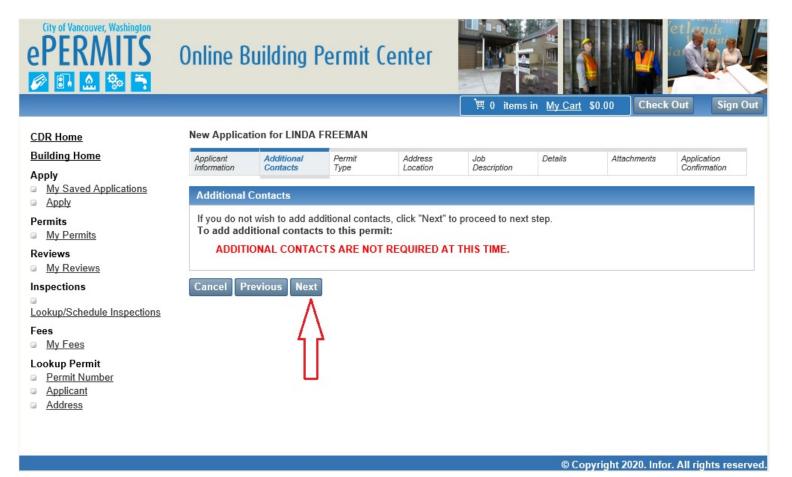

© Copyright 2020. Infor. All rights reserved.

**Click on Apply for a Building Permit** 

**Click Next** 

Click next to bypass this page as Additional Contact is not available in this version.

| erekiwiis                                                | Online B                                | uilding                | Permit         | Center              |                    |                     |             |                             |
|----------------------------------------------------------|-----------------------------------------|------------------------|----------------|---------------------|--------------------|---------------------|-------------|-----------------------------|
|                                                          |                                         |                        |                |                     | 買 0 items in       | n <u>My Cart</u> \$ | 0.00 Check  | Out Sign Out                |
| CDR Home                                                 | New Applicat                            | tion for LINDA         | FREEMAN        |                     |                    |                     |             |                             |
| Building Home<br>Apply                                   | Applicant<br>Information                | Additional<br>Contacts | Permit<br>Type | Address<br>Location | Job<br>Description | Details             | Attachments | Application<br>Confirmation |
| <ul> <li>My Saved Applications</li> <li>Apply</li> </ul> | Permit Type                             | •                      |                |                     |                    |                     |             |                             |
| Permits  My Permits  Reviews  My Reviews                 | Please : Click "N Permit Type Select Or | e: *                   | it type        |                     |                    |                     |             |                             |
| Inspections  Lookup/Schedule Inspections                 | Cancel Pr                               | evious Next            |                |                     |                    |                     |             |                             |
| Fees  My Fees                                            |                                         |                        |                |                     |                    |                     |             |                             |
| Lookup Permit  Permit Number  Applicant  Address         |                                         |                        |                |                     |                    |                     |             |                             |

© Copyright 2020. Infor. All rights reserved.

Click on the Arrow next to Permit Type: Currently the only option available is MECH PLUMB ELEC PERMIT. Mechanical, Plumbing and Electrical permits have been combined into one permit type, the MPE Permit.