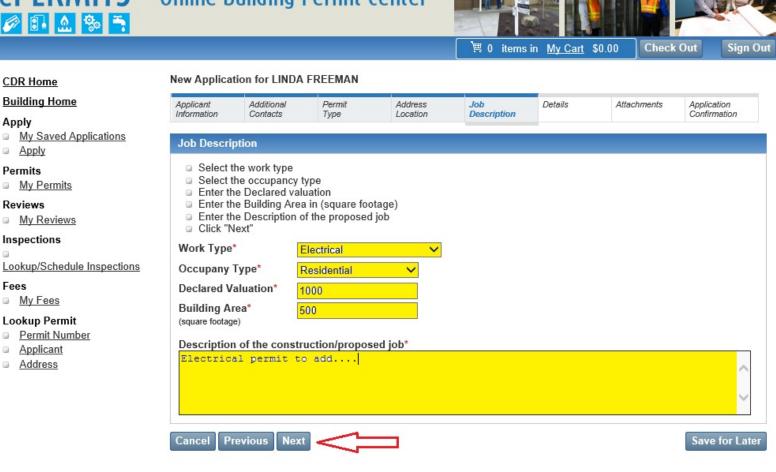

- © Copyright 2020. Infor. All rights reserved.
- Select Work Type (Mechanical, Electrical, Plumbing or Permit of Record)
- **Select the Occupancy type (Commercial or Residential)**
- Enter the Declared Valuation (this does not affect your fees however, it is required by the system)
- Enter Building Area (this does not affect your fees however, it is required by the system)
- Enter a brief description of work in the "Description of the construction/proposed job\*" field
  - Include tenant name or suite number for Commercial Work
  - Include the Contractor's Permit Number if applying for a Permit of Record.
  - Include a brief description of what type of work will be done.
- **Click Next**

## Online Building Permit Center

|                                                                   |                            |                                                 |                                     |                        | 関 0 items          | in My Cart | \$0.00  | Check Out | Sign Out           |
|-------------------------------------------------------------------|----------------------------|-------------------------------------------------|-------------------------------------|------------------------|--------------------|------------|---------|-----------|--------------------|
| CDR Home                                                          | New Applica                | tion for LINDA                                  | FREEMAN                             |                        |                    |            |         |           |                    |
| Building Home                                                     | Applicant<br>Information   | Additional<br>Contacts                          | Permit<br>Type                      | Address<br>Location    | Job<br>Description | Details    | Attachi |           | cation<br>irmation |
| Apply  My Saved Applications Apply                                | Job Descri                 | ption                                           | 77.5                                |                        |                    |            |         |           |                    |
| Permits  My Permits                                               | <ul><li>Select t</li></ul> | he work type<br>he occupancy<br>le Declared val |                                     |                        |                    |            |         |           |                    |
| Reviews  My Reviews                                               | Enter th                   | e Building Are                                  | a in (square for<br>of the proposed |                        |                    |            |         |           |                    |
| Inspections                                                       | Work Type                  |                                                 | Electrical Perm                     | it of Record ✓         |                    |            |         |           |                    |
| Lookup/Schedule Inspections Fees                                  | Occupany Declared V        |                                                 | Commercial/Inc                      | dustrial 🗸             |                    |            |         |           |                    |
| <ul><li>My Fees</li><li>Lookup Permit</li></ul>                   | Building A                 | rea*                                            | 10000                               |                        |                    |            |         |           |                    |
| <ul><li>Permit Number</li><li>Applicant</li><li>Address</li></ul> |                            |                                                 | ruction/propos<br>sociated to       | sed job*<br>CMI-123456 |                    |            |         |           | ^                  |
|                                                                   |                            |                                                 |                                     |                        |                    |            |         |           |                    |

© Copyright 2020. Infor. All rights reserved.

Save for Later

Select Work Type (Mechanical, Electrical, Plumbing or Permit of Record)

Previous Next

- Select the Occupancy type (Commercial or Residential)
- Enter the Declared Valuation (this does not affect your fees however, it is required by the system)
- Enter Building Area (this does not affect your fees however, it is required by the system)
- Enter a brief description of work in the "Description of the construction/proposed job\*" field
  - o Include tenant name or suite number for Commercial Work
  - Include the Contractor's Permit Number if applying for a Permit of Record.
  - Include a brief description of what type of work will be done.
- Click Next