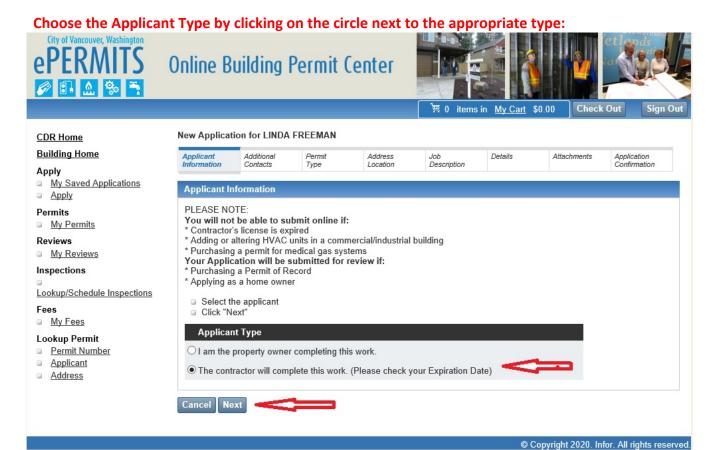

- © Copyright 2020. Infor. All rights reserved.
- Select Work Type (Mechanical, Electrical, Plumbing or Permit of Record)
- **Select the Occupancy type (Commercial or Residential)**
- Enter the Declared Valuation (this does not affect your fees however, it is required by the system)
- Enter Building Area (this does not affect your fees however, it is required by the system)
- Enter a brief description of work in the "Description of the construction/proposed job\*" field
  - Include tenant name or suite number for Commercial Work
  - Include the Contractor's Permit Number if applying for a Permit of Record.
  - Include a brief description of what type of work will be done.
- **Click Next**