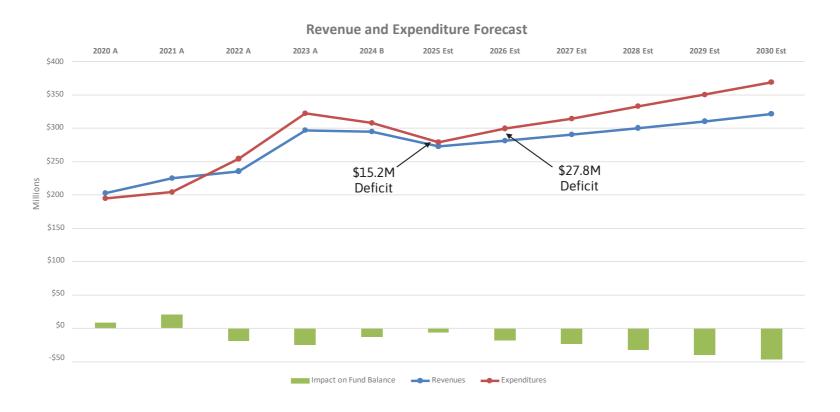

# **Additional Information**

**2025 – 2026 Projected Budget Deficit is 43 Million** 

#### 2025-2030 General, Street, and Fire Funds Forecast